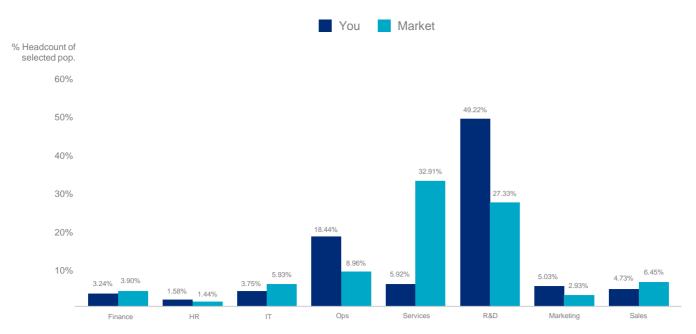

#### FUNCTIONAL DIFFERENCES CAN REFLECT STRATEGY OR CAN INFLUENCE COST

MORE HEADCOUNT IN HIGH COST FUNCTIONS (E.G. R&D) DRIVES UP PAYROLL COSTS BY \$45 M