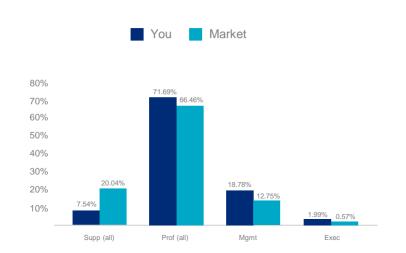

#### MAJOR ROLE

MORE EXECUTIVES AND MANAGERS
CREATES LOWER SPAN OF CONTROL AND
RAISES PAYROLL COST