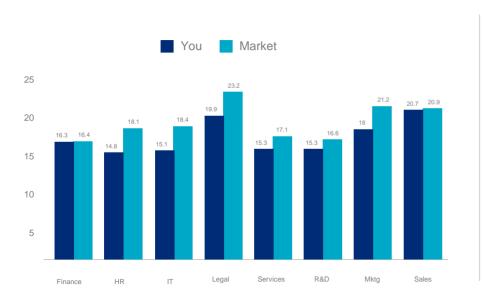

#### FUNCTIONAL ANALYSIS

#### FUNCTIONAL DIFFERENCES CAN REFLECT STRATEGY OR CAN INFLUENCE COST

MORE HEADCOUNT IN HIGH COST FUNCTIONS (E.G. R&D) DRIVES UP PAYROLL COSTS BY \$45 M