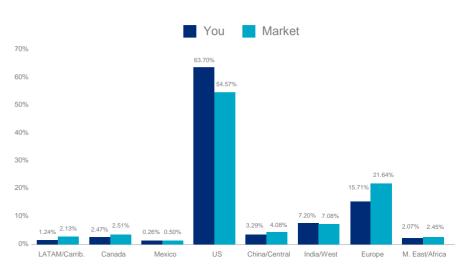

#### %PAYROLL BY REGION

LOWER UTILIZATION OF LOWER-COST COUNTRIES RAISES PAYROLL COSTS BY \$254M