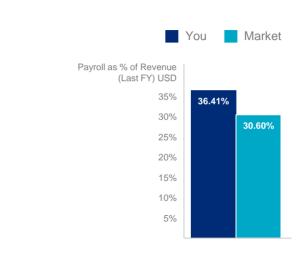

#### MEASURING PEOPLE COST

PAYROLL AS % OF REVENUE

PAYROLL AS % OF REVENUE
SUGGESTS THAT TOTAL PAYROLL
COSTS ARE 6% OR \$240M HIGHER
THAN MARKET