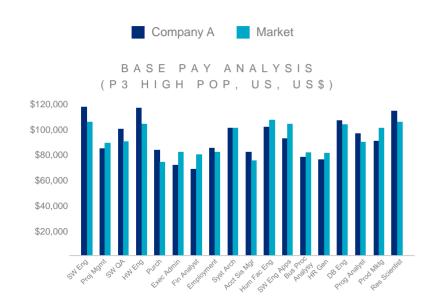

### ANALYSIS BEGINS WITH UNDERSTANDING PAY AND COST

#### TRADITIONAL PAY ANALYSIS

WHILE PAY APPEARS COMPETITIVE ...