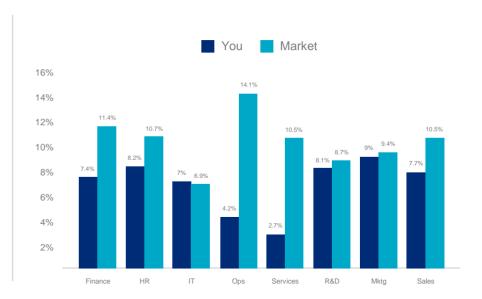

#### %PAYROLL BY REGION

LOWER UTILIZATION OF LOWER-COST COUNTRIES RAISES PAYROLL COSTS BY \$254M