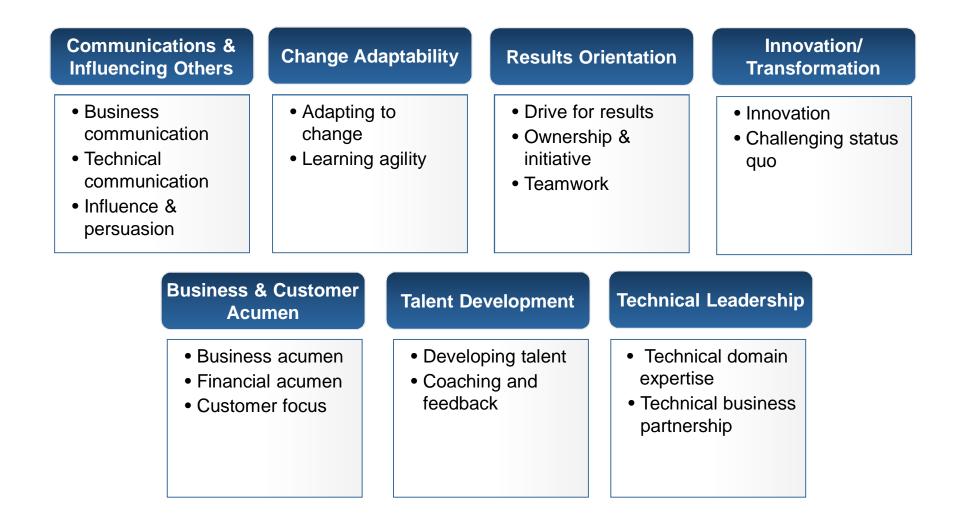

, global technology company
- Key talent strategy areas of focus
- Begin with Global IT/Operations

**Benefits of Career Pathing Framework** 



# Organizations Looking to Establish or Enhance Career Frameworks to Reap These Benefits



Source: Mercer 2012 Career Framework Survey. 297 US and Canadian organizations

# Employees Want to Explore Opportunities to Move Vertically and Horizontally Within Their Organization



MasterCard's Career Framework Components



## Career Path Guide Components for Each Role



## MasterCard's Dual Career Path



## Team Structure: MasterCard's 24 Job Families in Three Clusters

Each of the three clusters had its own design team:



Understanding the Skills in MasterCard's Career Framework



#### MERCER WEBCAST

## Professional Skills Apply to All Roles



# Technical Skills Apply to Specific Job Families

| Infrastructure                                                                                               | Computer &<br>Platform                                                                                                                     | Project<br>Management                                                                                                                                             | Technical<br>Documentation                                                                          | IT Business Process                                                                                |
|--------------------------------------------------------------------------------------------------------------|--------------