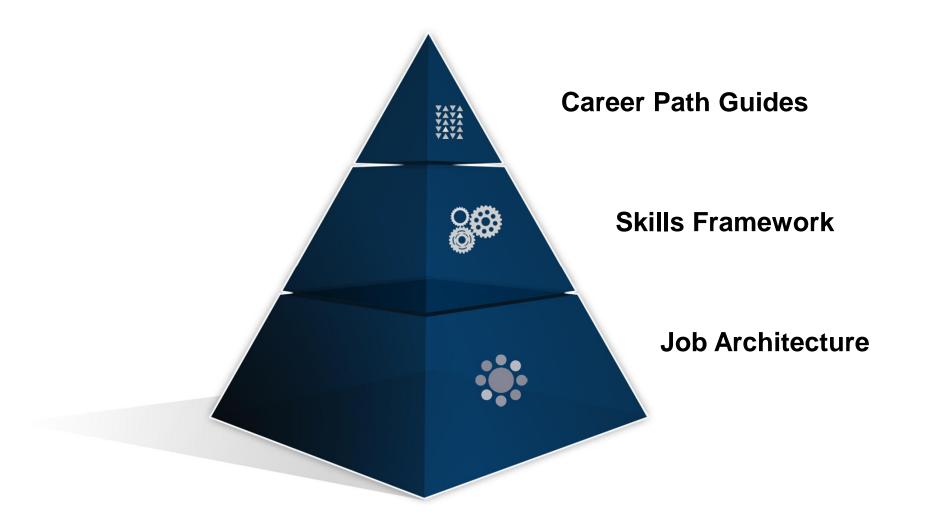

# Employees Want to Explore Opportunities to Move Vertically and Horizontally Within Their Organization

MasterCard's Career Framework Components