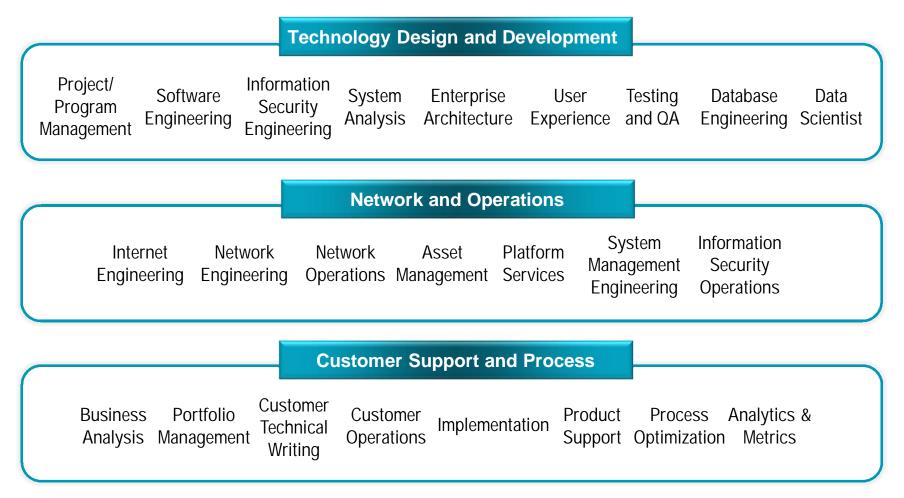

## Team Structure: MasterCard's 24 Job Families in Three Clusters

Each of the three clusters had its own design team:

Understanding the Skills in MasterCard's Career Framework