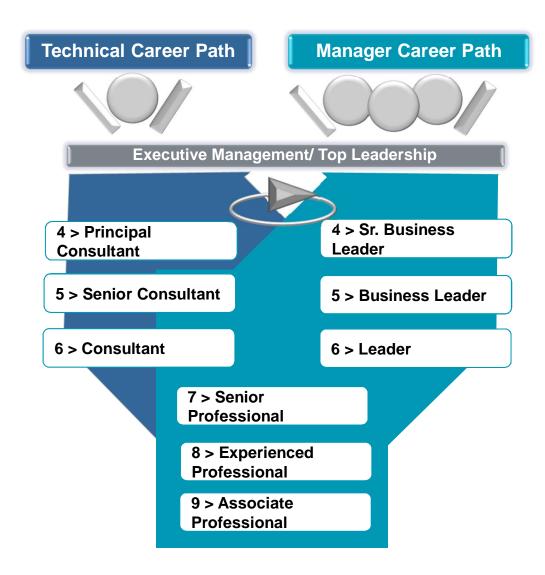

day

- Project background
- MasterCard career path design features
- Communications and implementation approach
- Project approach and team structure
- Key learnings
- Next steps

## MasterCard Project Background



- Transformation to publicly held, global technology company
- Key talent strategy areas of focus
- Begin with Global IT/Operations

**Benefits of Career Pathing Framework** 



# Organizations Looking to Establish or Enhance Career Frameworks to Reap These Benefits



Source: Mercer 2012 Career Framework Survey. 297 US and Canadian organizations

# Employees Want to Explore Opportunities to Move Vertically and Horizontally Within Their Organization



MasterCard's Career Framework Components



## Career Path Guide Components for Each Role



## MasterCard's Dual Career Path



## Team Structure: MasterCard's 24 Job Families in Three Clusters

Each of the three clusters had its own design team:



Understanding the Skills in MasterCard's Career Framework



#### MERCER WEBCAST

## Professional Skills Apply to All Roles



# Technical Skills Apply to Specific Job Families

| Infrastructure                                                                                               | Computer &<br>Platform                                                                                                                     | Project<br>Management                                                                                                                                             | Technical<br>Documentation