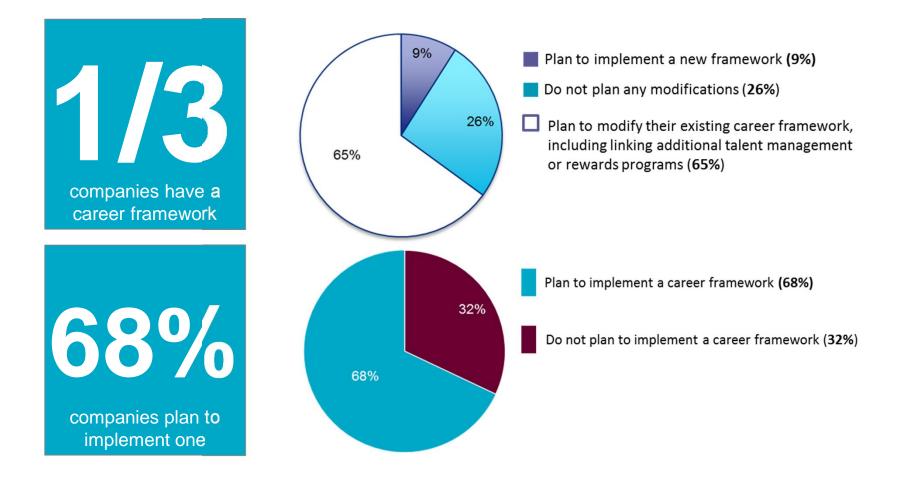

# Organizations Looking to Establish or Enhance Career Frameworks to Reap These Benefits

Source: Mercer 2012 Career Framework Survey. 297 US and Canadian organizations