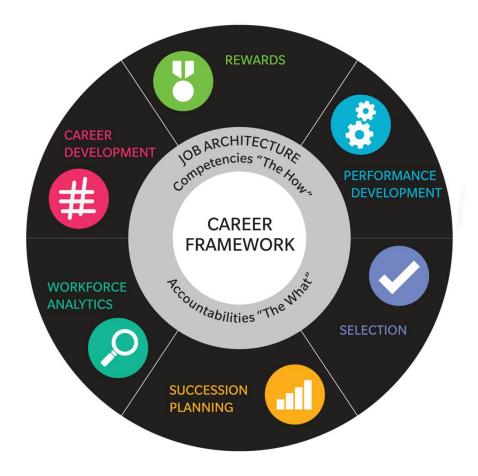

# Employees Want to Explore Opportunities to Move Vertically and Horizontally Within Their Organization

MasterCard's Career Framework Components