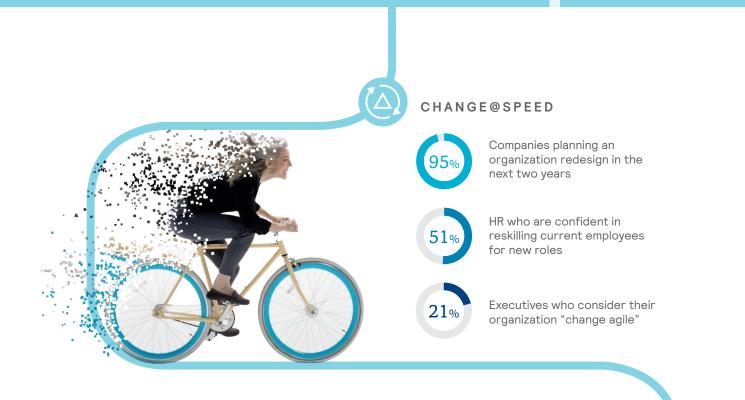

# MERCER TALENT TRENDS STUDY 2018 FINDINGS: USA





#### WORKING WITH PURPOSE

Thriving employees are

**3x more likely** to work for a company with a strong sense of purpose

#### PERMANENT FLEXIBILITY

79% of executives say flexible working Is core to their EVP, but

41% of employees are concerned that flex impacts promotion opportunities, and only

10% of HR leaders say that flex is visibly present in their organization



#### PLATFORM FOR TALENT

Only a fifth of HR leaders provide analytics on the effectiveness of buy, build, borrow strategies



## DIGITAL FROM THE INSIDE OUT Digital or Mostly Digital Organizations are twice as likely

to have high scores on change agility



### MAKE TOMORROW, TODAY